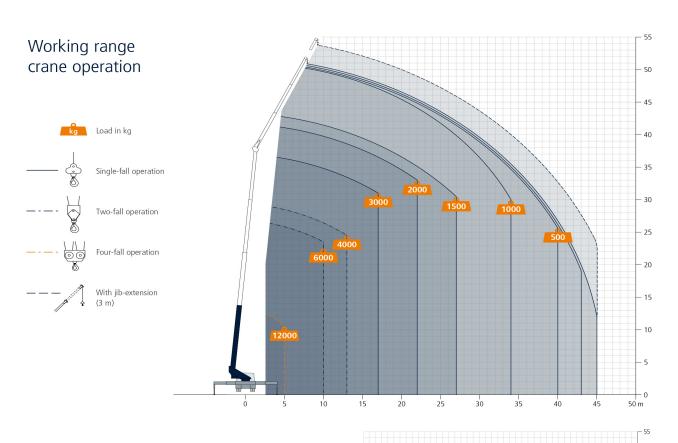

#### WWW.TOTALLIFTING.COM

| Permisson gross vechicle weight (t)                                                                                                          | 32                                  |
|----------------------------------------------------------------------------------------------------------------------------------------------|-------------------------------------|
| Max. payload (kg)                                                                                                                            | 3,000 (optional 6,000/12000)        |
| Max. extension length (m)                                                                                                                    | 52.0 (optional 55.0)                |
| Working height up to jib (m)                                                                                                                 | 38.0                                |
| Jib extendable (m)                                                                                                                           | 6.3 / 10.3 / 14.3                   |
| Jib payload (kg)                                                                                                                             | 3,000 / 2,000 / 1,000               |
| Boom angle (degrees)                                                                                                                         | 85                                  |
| Jib angle (degrees)                                                                                                                          | 157                                 |
| Pivoting range (degrees)                                                                                                                     | Endless                             |
| Hook Speed (m/min)                                                                                                                           | 50                                  |
| Range for crane operation at 500 kg (m)                                                                                                      | 40.0                                |
| Range for crane operation at 1t (m)                                                                                                          | 34.0                                |
| Range for crane operation at 2 t (m)                                                                                                         | 22.0                                |
| Range for crane operation at 3 t (m)                                                                                                         | 17.0                                |
| Range for crane operation at 6 t (m)                                                                                                         | 10.0                                |
| Range for crane operation at 12 t (m)                                                                                                        | 5.0                                 |
| Range/Working height max. (m) with rotating basket 250g (PK 250-D) with rotating basket 350g (PK 350-D) with rotating basket 600g (PK 600-D) | 37.5/53.0<br>33.0/51.0<br>30.0/51.0 |
| Range/Working height max. (m) with non-rotating 250kg                                                                                        | 37.5/53.0                           |