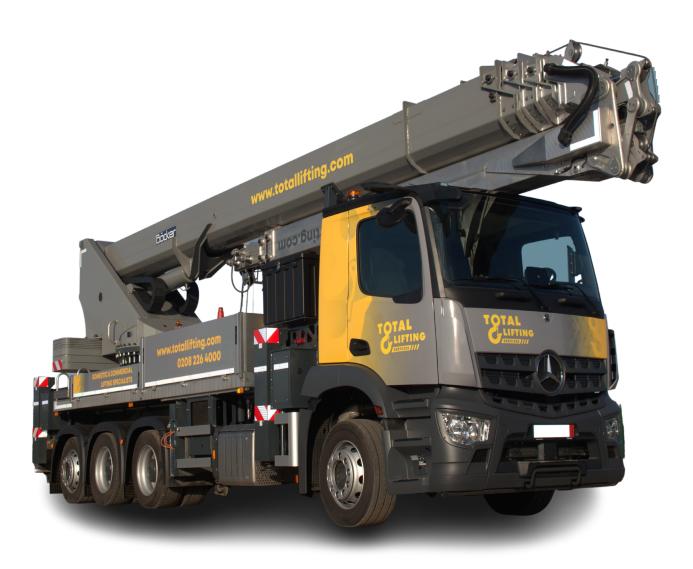

**TRUCK CRANE AK52** 

WWW.TOTALLIFTING.COM

The Böcker AK 52 sets new standards in the 32 t class as 4-axle. Lifting 3,000 kg to a sensational radius of 17 m with a height of 31 m, it is most likely the strongest crane in an aluminium-steel design currently available on the market. The AK 52 also reaches new heights when being used as a working platform. It's extendable cage with a width of 3.5 meters, it impresses with a load capacity of up to 600 kg. Thanks to its small slewing radius, its highly-modern closed hybrid-telescope boom and its fully-hydraulic, telescopic fly jib of 14 m, it is perfect for your job site even when working in tight spaces!