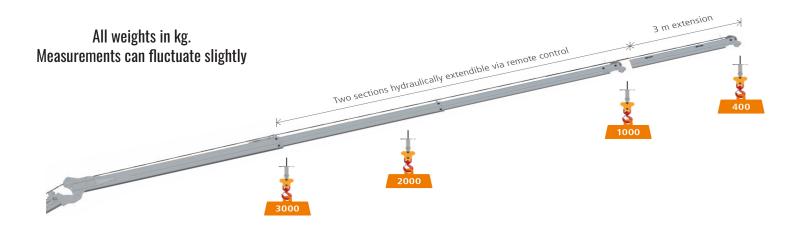

#### WWW.TOTALLIFTING.COM

Working range platform operation Non-rotating basket PK 250-1

All weights in kg. Measurements can fluctuate slightly.

TRUCK CRANE AK52

WWW.TOTALLIFTING.COM

JIB - All weights in kg. Measurements can fluctuate slightly