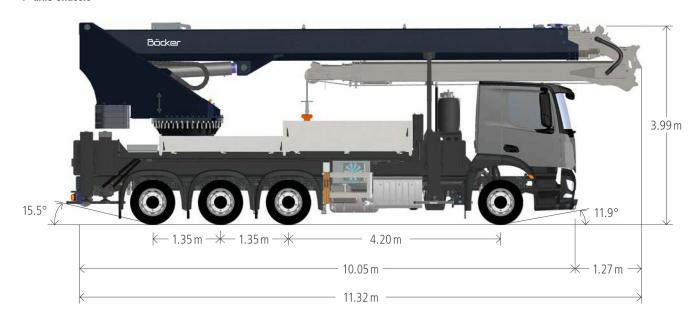

. (m) with rotating basket 250g (PK 250-D) with rotating basket 350g (PK 350-D) with rotating basket 600g (PK 600-D) | 37.5/53.0<br>33.0/51.0<br>30.0/51.0 |
| Range/Working height max. (m) with non-rotating 250kg                                                                                        | 37.5/53.0                           |

TEL: 0208 226 4000

EMAIL: info@totallifting.com

FRESHWATER ROAD DAGENHAM ESSEX RM8 1RX



### TRUCK CRANE AK52

#### WWW.TOTALLIFTING.COM



Working range platform operation Non-rotating basket PK 250-1



All weights in kg. Measurements can fluctuate slightly.



TRUCK CRANE AK52

WWW.TOTALLIFTING.COM





JIB - All weights in kg. Measurements can fluctuate slightly





#### **TRUCK CRANE AK52**

WWW.TOTALLIFTING.COM

#### DIMENSIONS 4 -axle chassis