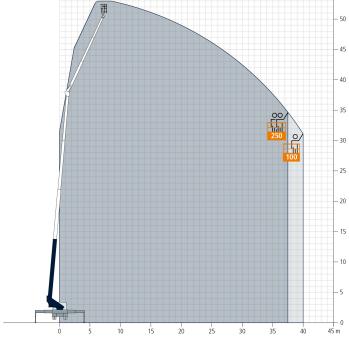

#### WWW.TOTALLIFTING.COM

Working range platform operation Non-rotating basket PK 250-1

All weights in kg. Measurements can fluctuate slightly.

TRUCK CRANE AK52

WWW.TOTALLIFTING.COM

JIB - All weights in kg. Measurements can fluctuate slightly