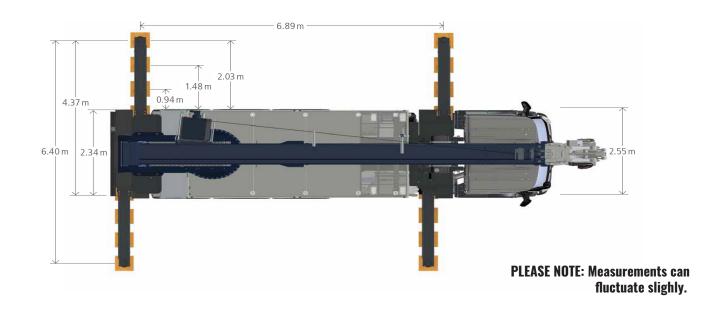

(m) with rotating basket 250g (PK 250-D) with rotating basket 350g (PK 350-D) with rotating basket 600g (PK 600-D) | 37.5/53.0<br>33.0/51.0<br>30.0/51.0 |
| Range/Working height max. (m) with non-rotating 250kg                                                                                        | 37.5/53.0                           |

TEL: 0208 226 4000

EMAIL: info@totallifting.com

FRESHWATER ROAD DAGENHAM ESSEX RM8 1RX



### TRUCK CRANE AK52

#### WWW.TOTALLIFTING.COM



Working range platform operation Non-rotating basket PK 250-1



All weights in kg. Measurements can fluctuate slightly.



TRUCK CRANE AK52

WWW.TOTALLIFTING.COM





JIB - All weights in kg. Measurements can fluctuate slightly





#### **TRUCK CRANE AK52**

WWW.TOTALLIFTING.COM

#### DIMENSIONS 4 -axle chassis