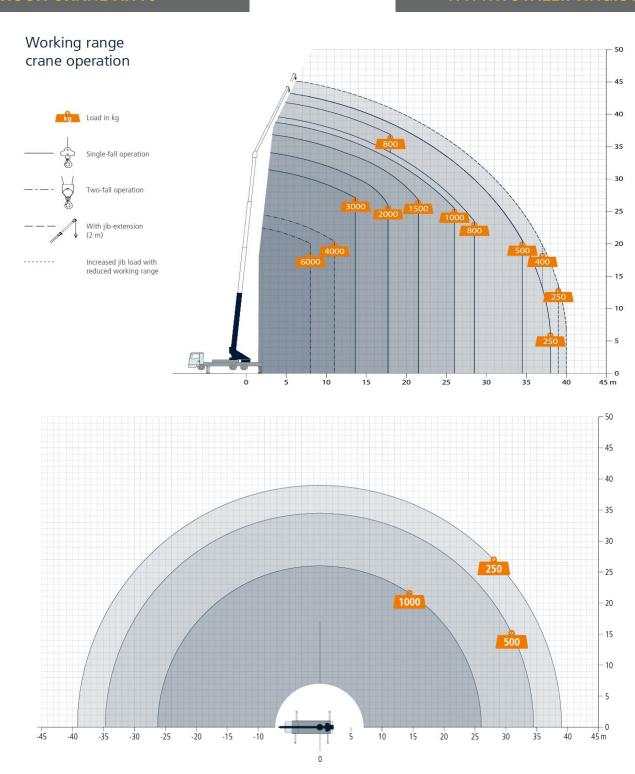

### WWW.TOTALLIFTING.COM

| Permisson gross vechicle weight (t)                                                                     | 18/26                        |
|---------------------------------------------------------------------------------------------------------|------------------------------|
| Max. payload (kg)                                                                                       | 3,000 (optional 6,000)       |
| Max. extension length (m)                                                                               | 44.0 (optional 46.0)         |
| Working height up to jib (m)                                                                            | 33.8                         |
| Jib extendable (m)                                                                                      | 5.3 / 8.1 / 11.0             |
| Jib payload (kg)                                                                                        | 3,000 / 1,5000 / 800 / (400) |
| Boom angle (degrees)                                                                                    | 85                           |
| Jib angle (degrees)                                                                                     | 162                          |
| Pivoting range (degrees)                                                                                | +/- 310                      |
| Hook Speed (m/min)                                                                                      | 45                           |
| Range for crane operation at 500 kg (m)                                                                 | 38.0 (39.0)                  |
| Range for crane operation at 1t (m)                                                                     | 34.5                         |
| Range for crane operation at 2 t (m)                                                                    | 26.0                         |
| Range for crane operation at 3 t (m)                                                                    | 17.7                         |
| Range for crane operation at 6 t (m)                                                                    | 13.5                         |
| Range for crane operation at 12 t (m)                                                                   | 8.0                          |
| Range/Working height max. (m) with rotating basket 250g (PK 250-D) with rotating basket 350g (PK 350-D) | 33.1 / 43.3<br>28.0 / 40.0   |
| Range/Working height max. (m) with non-rotating 250kg                                                   | 34.3 / 46.0                  |