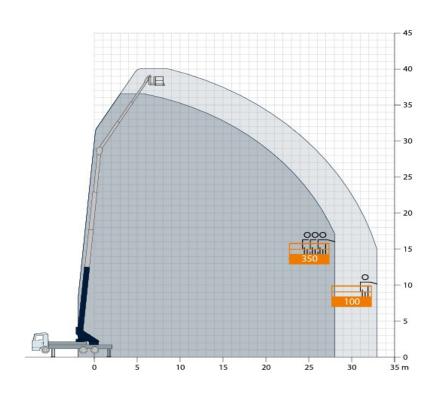

### WWW.TOTALLIFTING.COM

| Permisson gross vechicle weight (t)                                                                     | 18/26                        |
|---------------------------------------------------------------------------------------------------------|------------------------------|
| Max. payload (kg)                                                                                       | 3,000 (optional 6,000)       |
| Max. extension length (m)                                                                               | 44.0 (optional 46.0)         |
| Working height up to jib (m)                                                                            | 33.8                         |
| Jib extendable (m)                                                                                      | 5.3 / 8.1 / 11.0             |
| Jib payload (kg)                                                                                        | 3,000 / 1,5000 / 800 / (400) |
| Boom angle (degrees)                                                                                    | 85                           |
| Jib angle (degrees)                                                                                     | 162                          |
| Pivoting range (degrees)                                                                                | +/- 310                      |
| Hook Speed (m/min)                                                                                      | 45                           |
| Range for crane operation at 500 kg (m)                                                                 | 38.0 (39.0)                  |
| Range for crane operation at 1t (m)                                                                     | 34.5                         |
| Range for crane operation at 2 t (m)                                                                    | 26.0                         |
| Range for crane operation at 3 t (m)                                                                    | 17.7                         |
| Range for crane operation at 6 t (m)                                                                    | 13.5                         |
| Range for crane operation at 12 t (m)                                                                   | 8.0                          |
| Range/Working height max. (m) with rotating basket 250g (PK 250-D) with rotating basket 350g (PK 350-D) | 33.1 / 43.3<br>28.0 / 40.0   |
| Range/Working height max. (m) with non-rotating 250kg                                                   | 34.3 / 46.0                  |

#### WWW.TOTALLIFTING.COM

Working range platform operation Non-rotating basket PK 250-1

Non-rotating basket PK 250-1

Rotating basket PK 350-D

**TRUCK CRANE AK46** 

WWW.TOTALLIFTING.COM

JIB

**TRUCK CRANE AK46** 