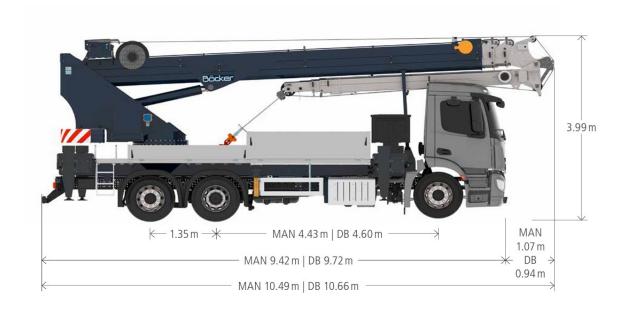

m)                                                                   | 8.0                          |
| Range/Working height max. (m) with rotating basket 250g (PK 250-D) with rotating basket 350g (PK 350-D) | 33.1 / 43.3<br>28.0 / 40.0   |
| Range/Working height max. (m) with non-rotating 250kg                                                   | 34.3 / 46.0                  |

TEL: 0208 226 4000 EMAIL: info@totallifting.com DAGENHAM



#### **TRUCK CRANE AK46**

#### WWW.TOTALLIFTING.COM





#### **TRUCK CRANE AK46**

#### WWW.TOTALLIFTING.COM

Working range platform operation Non-rotating basket PK 250-1

Non-rotating basket PK 250-1



Rotating basket PK 350-D





**TRUCK CRANE AK46** 

WWW.TOTALLIFTING.COM

JIB







**TRUCK CRANE AK46** 

WWW.TOTALLIFTING.COM

#### **DIMENSIONS**