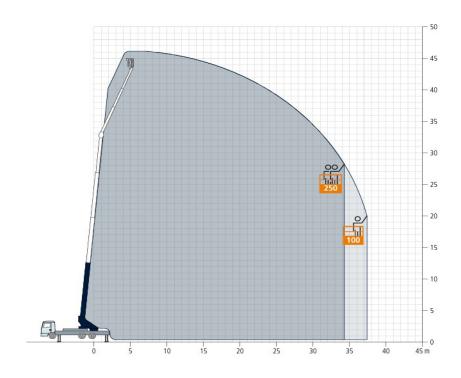

### WWW.TOTALLIFTING.COM

| Permisson gross vechicle weight (t)                                                                     | 18/26                        |
|---------------------------------------------------------------------------------------------------------|------------------------------|
| Max. payload (kg)                                                                                       | 3,000 (optional 6,000)       |
| Max. extension length (m)                                                                               | 44.0 (optional 46.0)         |
| Working height up to jib (m)                                                                            | 33.8                         |
| Jib extendable (m)                                                                                      | 5.3 / 8.1 / 11.0             |
| Jib payload (kg)                                                                                        | 3,000 / 1,5000 / 800 / (400) |
| Boom angle (degrees)                                                                                    | 85                           |
| Jib angle (degrees)                                                                                     | 162                          |
| Pivoting range (degrees)                                                                                | +/- 310                      |
| Hook Speed (m/min)                                                                                      | 45                           |
| Range for crane operation at 500 kg (m)                                                                 | 38.0 (39.0)                  |
| Range for crane operation at 1t (m)                                                                     | 34.5                         |
| Range for crane operation at 2 t (m)                                                                    | 26.0                         |
| Range for crane operation at 3 t (m)                                                                    | 17.7                         |
| Range for crane operation at 6 t (m)                                                                    | 13.5                         |
| Range for crane operation at 12 t (m)                                                                   | 8.0                          |
| Range/Working height max. (m) with rotating basket 250g (PK 250-D) with rotating basket 350g (PK 350-D) | 33.1 / 43.3<br>28.0 / 40.0   |
| Range/Working height max. (m) with non-rotating 250kg                                                   | 34.3 / 46.0                  |

#### WWW.TOTALLIFTING.COM

Working range platform operation Non-rotating basket PK 250-1

Non-rotating basket PK 250-1

Rotating basket PK 350-D

**TRUCK CRANE AK46** 

WWW.TOTALLIFTING.COM

JIB

**TRUCK CRANE AK46** 