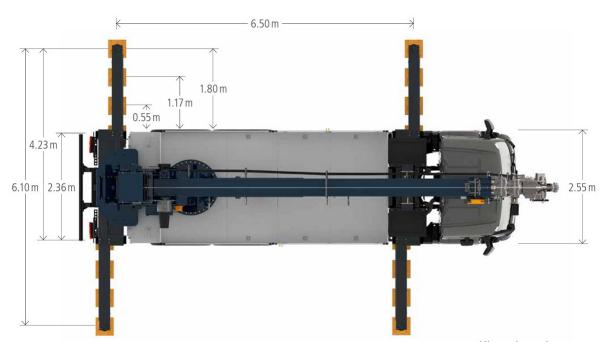

| 8.0                          |
| Range/Working height max. (m) with rotating basket 250g (PK 250-D) with rotating basket 350g (PK 350-D) | 33.1 / 43.3<br>28.0 / 40.0   |
| Range/Working height max. (m) with non-rotating 250kg                                                   | 34.3 / 46.0                  |

TEL: 0208 226 4000 EMAIL: info@totallifting.com DAGENHAM



#### **TRUCK CRANE AK46**

#### WWW.TOTALLIFTING.COM





#### **TRUCK CRANE AK46**

#### WWW.TOTALLIFTING.COM

Working range platform operation Non-rotating basket PK 250-1

Non-rotating basket PK 250-1



Rotating basket PK 350-D





**TRUCK CRANE AK46** 

WWW.TOTALLIFTING.COM

JIB







**TRUCK CRANE AK46** 

WWW.TOTALLIFTING.COM

#### **DIMENSIONS**