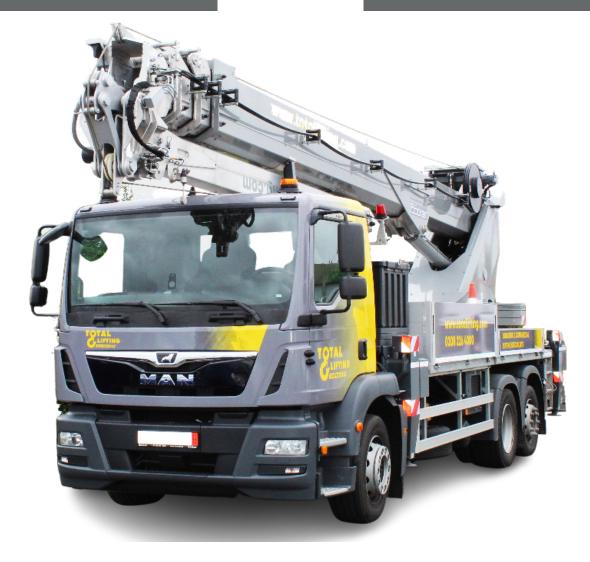

TRUCK CRANE AK46

WWW.TOTALLIFTING.COM

The Böcker AK46/6000 boasts an impressive payload of up to 6t, making it an ideal hire option for many projects. It combines performance, agility and strength with its huge working load and efficiency. Offering unrivalled performance, our Böcker crane hire option has a maximum jib length of 44 metres. The lorry-mounted crane has the option of an additional mechanical extension that can be easily fitted by two bolts, reaching a height of up to a maximum of 46 metres. The sheer agility of the Böcker AK46/6000 crane makes it a key part of any project. Thanks to its compact chassis and low body weight, it can thrive in challenging circumstances. As your dependable assistant, our truck-mounted crane helps to maximise productivity on site. With its new radio control with full-colour display and state-of-the-art camera technology, the Böcker AK46/6000 is one of the safest cranes on the market.

### **TRUCK CRANE AK46**

### WWW.TOTALLIFTING.COM

| Permisson gross vechicle weight (t)                                                                     | 18/26                        |
|---------------------------------------------------------------------------------------------------------|------------------------------|
| Max. payload (kg)                                                                                       | 3,000 (optional 6,000)       |
| Max. extension length (m)                                                                               | 44.0 (optional 46.0)         |
| Working height up to jib (m)                                                                            | 33.8                         |
| Jib extendable (m)                                                                                      | 5.3 / 8.1 / 11.0             |
| Jib payload (kg)                                                                                        | 3,000 / 1,5000 / 800 / (400) |
| Boom angle (degrees)                                                                                    | 85                           |
| Jib angle (degrees)                                                                                     | 162                          |
| Pivoting range (degrees)                                                                                | +/- 310                      |
| Hook Speed (m/min)                                                                                      | 45                           |
| Range for crane operation at 500 kg (m)                                                                 | 38.0 (39.0)                  |
| Range for crane operation at 1t (m)                                                                     | 34.5                         |
| Range for crane operation at 2 t (m)                                                                    | 26.0                         |
| Range for crane operation at 3 t (m)                                                                    | 17.7                         |
| Range for crane operation at 6 t (m)                                                                    | 13.5                         |
| Range for crane operation at 12 t (m)                                                                   | 8.0                          |
| Range/Working height max. (m) with rotating basket 250g (PK 250-D) with rotating basket 350g (PK 350-D) | 33.1 / 43.3<br>28.0 / 40.0   |
| Range/Working height max. (m) with non-rotating 250kg                                                   | 34.3 / 46.0                  |