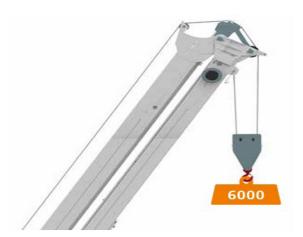

TRUCK CRANE AK46

WWW.TOTALLIFTING.COM

The Böcker AK46/6000 boasts an impressive payload of up to 6t, making it an ideal hire option for many projects. It combines performance, agility and strength with its huge working load and efficiency. Offering unrivalled performance, our Böcker crane hire option has a maximum jib length of 44 metres. The lorry-mounted crane has the option of an additional mechanical extension that can be easily fitted by two bolts, reaching a height of up to a maximum of 46 metres. The sheer agility of the Böcker AK46/6000 crane makes it a key part of any project. Thanks to its compact chassis and low body weight, it can thrive in challenging circumstances. As your dependable assistant, our truck-mounted crane helps to maximise productivity on site. With its new radio control with full-colour display and state-of-the-art camera technology, the Böcker AK46/6000 is one of the safest cranes on the market.

### WWW.TOTALLIFTING.COM

| Permisson gross vechicle weight (t)                                                                     | 18/26                        |
|---------------------------------------------------------------------------------------------------------|------------------------------|
| Max. payload (kg)                                                                                       | 3,000 (optional 6,000)       |
| Max. extension length (m)                                                                               | 44.0 (optional 46.0)         |
| Working height up to jib (m)                                                                            | 33.8                         |
| Jib extendable (m)                                                                                      | 5.3 / 8.1 / 11.0             |
| Jib payload (kg)                                                                                        | 3,000 / 1,5000 / 800 / (400) |
| Boom angle (degrees)                                                                                    | 85                           |
| Jib angle (degrees)                                                                                     | 162                          |
| Pivoting range (degrees)                                                                                | +/- 310                      |
| Hook Speed (m/min)                                                                                      | 45                           |
| Range for crane operation at 500 kg (m)                                                                 | 38.0 (39.0)                  |
| Range for crane operation at 1t (m)                                                                     | 34.5                         |
| Range for crane operation at 2 t (m)                                                                    | 26.0                         |
| Range for crane operation at 3 t (m)                                                                    | 17.7                         |
| Range for crane operation at 6 t (m)                                                                    | 13.5                         |
| Range for crane operation at 12 t (m)                                                                   | 8.0                          |
| Range/Working height max. (m) with rotating basket 250g (PK 250-D) with rotating basket 350g (PK 350-D) | 33.1 / 43.3<br>28.0 / 40.0   |
| Range/Working height max. (m) with non-rotating 250kg                                                   | 34.3 / 46.0                  |