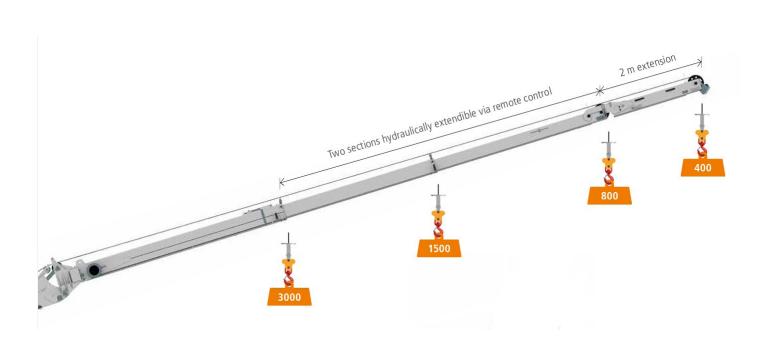

### WWW.TOTALLIFTING.COM

| Permisson gross vechicle weight (t)                                                                     | 18/26                        |
|---------------------------------------------------------------------------------------------------------|------------------------------|
| Max. payload (kg)                                                                                       | 3,000 (optional 6,000)       |
| Max. extension length (m)                                                                               | 44.0 (optional 46.0)         |
| Working height up to jib (m)                                                                            | 33.8                         |
| Jib extendable (m)                                                                                      | 5.3 / 8.1 / 11.0             |
| Jib payload (kg)                                                                                        | 3,000 / 1,5000 / 800 / (400) |
| Boom angle (degrees)                                                                                    | 85                           |
| Jib angle (degrees)                                                                                     | 162                          |
| Pivoting range (degrees)                                                                                | +/- 310                      |
| Hook Speed (m/min)                                                                                      | 45                           |
| Range for crane operation at 500 kg (m)                                                                 | 38.0 (39.0)                  |
| Range for crane operation at 1t (m)                                                                     | 34.5                         |
| Range for crane operation at 2 t (m)                                                                    | 26.0                         |
| Range for crane operation at 3 t (m)                                                                    | 17.7                         |
| Range for crane operation at 6 t (m)                                                                    | 13.5                         |
| Range for crane operation at 12 t (m)                                                                   | 8.0                          |
| Range/Working height max. (m) with rotating basket 250g (PK 250-D) with rotating basket 350g (PK 350-D) | 33.1 / 43.3<br>28.0 / 40.0   |
| Range/Working height max. (m) with non-rotating 250kg                                                   | 34.3 / 46.0                  |

#### WWW.TOTALLIFTING.COM

Working range platform operation Non-rotating basket PK 250-1

Non-rotating basket PK 250-1

Rotating basket PK 350-D

**TRUCK CRANE AK46** 

WWW.TOTALLIFTING.COM

JIB

**TRUCK CRANE AK46** 