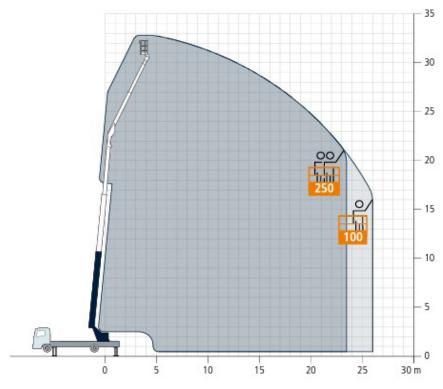

#### Working range platform operation

All weights in kg Measurements can fluctuate slightly

TRUCK CRANE AK36

WWW.TOTALLIFTING.COM

### WWW.TOTALLIFTING.COM

| Permisson gross vechicle weight (t)                       | 11,99                          |
|-----------------------------------------------------------|--------------------------------|
| Max. payload (kg)                                         | 2,000 (optional 4,000)         |
| Max. extension length (m)                                 | 36,0                           |
| Working height up to jib (m)                              | 24,2                           |
| Jib extendable (m)                                        | 6.3 / 10.3 / 14.3              |
| Jib payload (kg)                                          | 2.000 / 1.000 / 700            |
| Boom angle (degrees)                                      | 85                             |
| Jib angle (degrees)                                       | 160                            |
| Pivoting range (degrees)                                  | +/- 310                        |
| Hook Speed (m/min)                                        | 45 (55)                        |
| Range for crane operation at 250 kg (m)                   | 30,0                           |
| Range for crane operation at 500kg (m)                    | 24,0                           |
| Range for crane operation at 1t (m)                       | 16,0                           |
| Range for crane operation at 2 t (m)                      | 8,0                            |
| Range for crane operation at 3 t (m)                      | 4,0                            |
| Range for crane operation at 6 t (m)                      | -                              |
| Range for crane operation at 12 t (m)                     | -                              |
| Range for platform operation with rotating basket (m)     | 23,5 at 250kg<br>26,0 at 100kg |
| Range for platform operation with non-rotating basket (m) | 24,5 at 250kg<br>26,8 at 100kg |
| Working height with rotating basket max. (m)              | 32,7                           |
| Working height with non-rotating basket max. (m)          | 34,0                           |