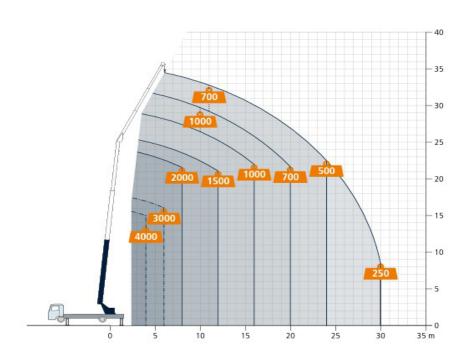

### Working range crane operation

### WWW.TOTALLIFTING.COM

| Permisson gross vechicle weight (t)                       | 11,99                          |
|-----------------------------------------------------------|--------------------------------|
| Max. payload (kg)                                         | 2,000 (optional 4,000)         |
| Max. extension length (m)                                 | 36,0                           |
| Working height up to jib (m)                              | 24,2                           |
| Jib extendable (m)                                        | 6.3 / 10.3 / 14.3              |
| Jib payload (kg)                                          | 2.000 / 1.000 / 700            |
| Boom angle (degrees)                                      | 85                             |
| Jib angle (degrees)                                       | 160                            |
| Pivoting range (degrees)                                  | +/- 310                        |
| Hook Speed (m/min)                                        | 45 (55)                        |
| Range for crane operation at 250 kg (m)                   | 30,0                           |
| Range for crane operation at 500kg (m)                    | 24,0                           |
| Range for crane operation at 1t (m)                       | 16,0                           |
| Range for crane operation at 2 t (m)                      | 8,0                            |
| Range for crane operation at 3 t (m)                      | 4,0                            |
| Range for crane operation at 6 t (m)                      | -                              |
| Range for crane operation at 12 t (m)                     | -                              |
| Range for platform operation with rotating basket (m)     | 23,5 at 250kg<br>26,0 at 100kg |
| Range for platform operation with non-rotating basket (m) | 24,5 at 250kg<br>26,8 at 100kg |
| Working height with rotating basket max. (m)              | 32,7                           |
| Working height with non-rotating basket max. (m)          | 34,0                           |