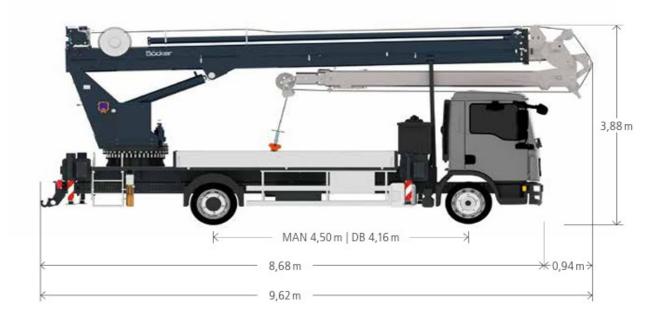

on at 6 t (m)                      | -                              |
| Range for crane operation at 12 t (m)                     | -                              |
| Range for platform operation with rotating basket (m)     | 23,5 at 250kg<br>26,0 at 100kg |
| Range for platform operation with non-rotating basket (m) | 24,5 at 250kg<br>26,8 at 100kg |
| Working height with rotating basket max. (m)              | 32,7                           |
| Working height with non-rotating basket max. (m)          | 34,0                           |



#### **TRUCK CRANE AK36**

#### WWW.TOTALLIFTING.COM

### Working range crane operation





#### Working range platform operation



All weights in kg Measurements can fluctuate slightly



TRUCK CRANE AK36

WWW.TOTALLIFTING.COM

#### **Dimensions**





Measurements can fluctuate slighly.