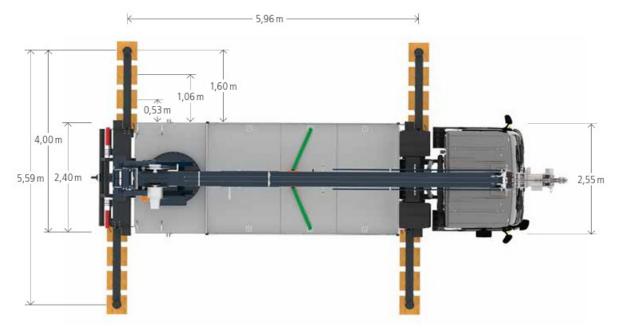

at 6 t (m)                      | -                              |
| Range for crane operation at 12 t (m)                     | -                              |
| Range for platform operation with rotating basket (m)     | 23,5 at 250kg<br>26,0 at 100kg |
| Range for platform operation with non-rotating basket (m) | 24,5 at 250kg<br>26,8 at 100kg |
| Working height with rotating basket max. (m)              | 32,7                           |
| Working height with non-rotating basket max. (m)          | 34,0                           |



#### **TRUCK CRANE AK36**

#### WWW.TOTALLIFTING.COM

### Working range crane operation





#### Working range platform operation



All weights in kg Measurements can fluctuate slightly



TRUCK CRANE AK36

WWW.TOTALLIFTING.COM

#### **Dimensions**





Measurements can fluctuate slighly.