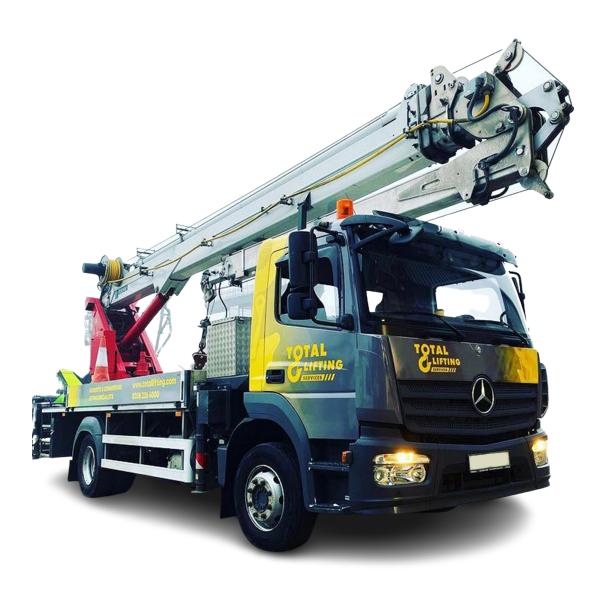

**TRUCK CRANE AK36** 

WWW.TOTALLIFTING.COM

With a payload of up to 4t, the Böcker AK36/4000 boasts a range of features suiting it to a diversity of projects. This highly efficient crane offers unrivalled performance and versatility. The Böcker AK36/4000 has a maximum jib length of 36 metres. The sheer agility of the Böcker AK36/6000 crane makes it a key part of any project. Thanks to its compact dimensions and low body weight, this truck-mounted crane can access areas on site that may be off limits to bulkier machines. This helps to maximise productivity on site, reducing working times and increasing safety. With its new radio control, the Böcker AK36/4000 is one of the safest cranes on the market.